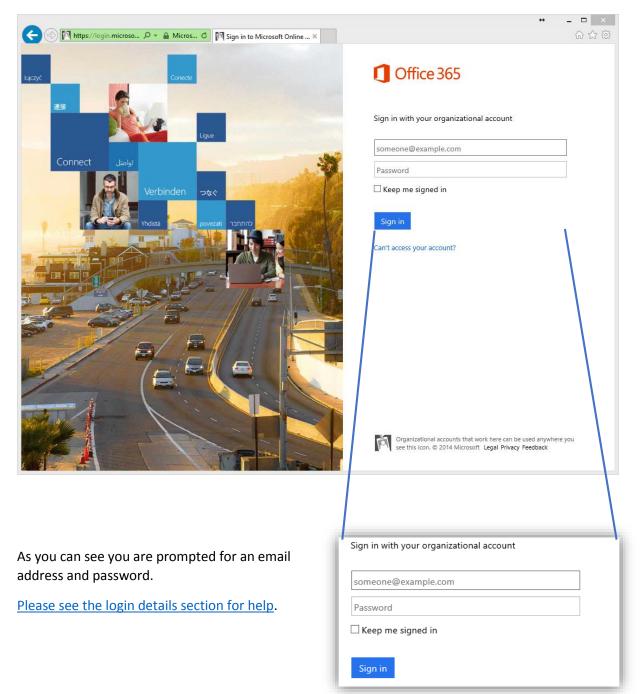

# **Getting Started**

Getting started is simple and will only take a few minutes to start downloading Office 365, all your information has been prefilled in by our system. All you need to do is login and click download!

Go to: <u>https://login.microsoftonline.com</u> to begin in any web browser or search the app store for "*Microsoft Office*".

You will be prompted to login, please see information below regarding login details.

# **Login Details**