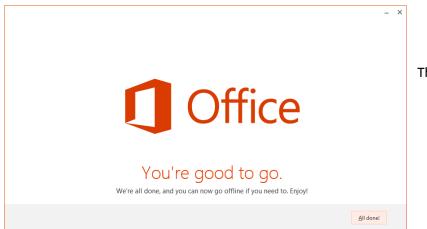

#### Wrapping things up

Once you have either been or your tour of office or selected to skip the tour you will see the following message which is wrapping things up and finishing off the installation.

### You're good to go

This means that office has been successfully installed on your system and is ready for use.

Click "All done!" to complete.