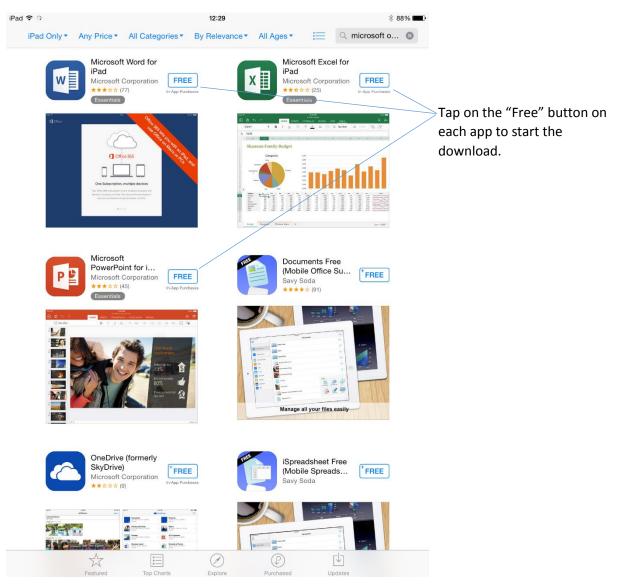

# Installing on iOS 7 & 8 (iPad)

You should then see 3 apps from Microsoft that you can install.

Note:

These apps are free to download but you need your iTunes account to download them as per normal.

The apps will now start downloading.

Once you have downloaded all 3 apps open one to sign in and activate the app.

You will now see some of the features of the particular app you have selected, this will happen in all 3 apps the first time you open it.