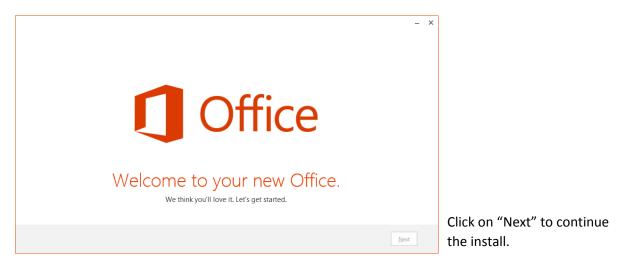

Office is installing in the background (34%) You can use your programs now, but please don't go offline or restart your computer.

We will now go through the configuring steps of Office 365.